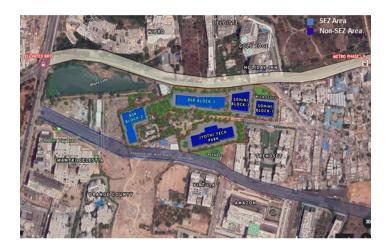

#### **VAMSIRAM IT PARK – FINANCIAL DISTRICT**

#### **VAMSIRAM IT PARK – KEY FEATURES**

- Centrally located in the heart of Financial District and well connected by 100 ft/ 120 ft wide roads
- Good connectivity to ORR.
- Individual Entry/Exit to each tower for ease of traffic flow within the IT Park.
- Within the vicinity of global giants like Google, Amazon, Wipro, Microsoft and Apple.
- Close to Waverock SEZ, Amazon, Virtusa, Wipro, Boulder Hills and ISB.
- Well connected with Hotels like Sheraton, Lemon Tree and Multi speciality Hospitals like Continental & Sunshine.
- Total area of 6.5 Mn sq ft IT commercial space consisting of 3.6 Mn sq ft Non-SEZ and 2.9 Mn sq ft of SEZ Space.
- > Abundant lung space with lot of greenery.
- Proposed connectivity with Elevated BRTS Terminal and Phase 2 Metro Rail.
- > Overseeing Lake and Boulder Hills Golf Course.
- Well architected energy efficient buildings with less Sun exposure to East and West directions