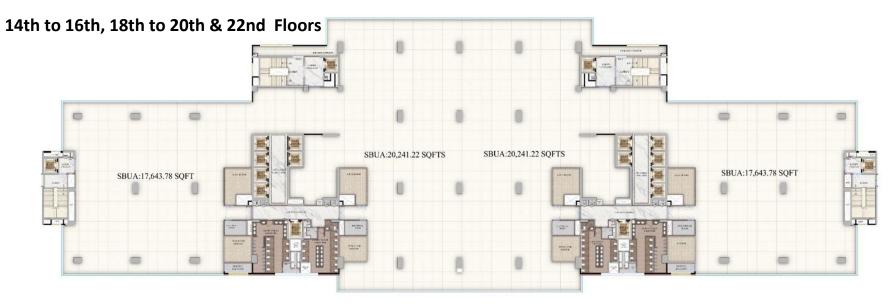

## JYOTHI TECH PARK – TYPICAL FLOOR PLAN

#### VAMSIRAM JYOTHI TECH PARK AREA STATEMENT

| FLOORS              | SALEABLE AREA |
|---------------------|---------------|
| GROUND FLOOR        | 49,000        |
| 1ST FLOOR           | 73,000        |
| 2nd FLOOR           | 73,000        |
| 3rd FLOOR           | 73,000        |
| 4th FLOOR           | 73,000        |
| 5th FLOOR (REFUGE)  | 68,000        |
| 6th FLOOR           | 73,000        |
| 7th FLOOR           | 73,000        |
| 8th FLOOR           | 73,000        |
| 9th FLOOR (REFUGE)  | 68,000        |
| 10th FLOOR          | 73,000        |
| 11th FLOOR          | 73,000        |
| 12th FLOOR          | 73,000        |
| 13th FLOOR (REFUGE) | 68,000        |
| 14th FLOOR          | 76,000        |
| 15th FLOOR          | 76,000        |
| 16th FLOOR          | 76,000        |
| 17th FLOOR (REFUGE) | 71,000        |
| 18th FLOOR          | 76,000        |
| 19th FLOOR          | 76,000        |
| 20th FLOOR          | 76,000        |
| 21st FLOOR (REFUGE) | 71,000        |
| 22nd FLOOR          | 76,000        |
| TOTAL               | 16,57,000     |