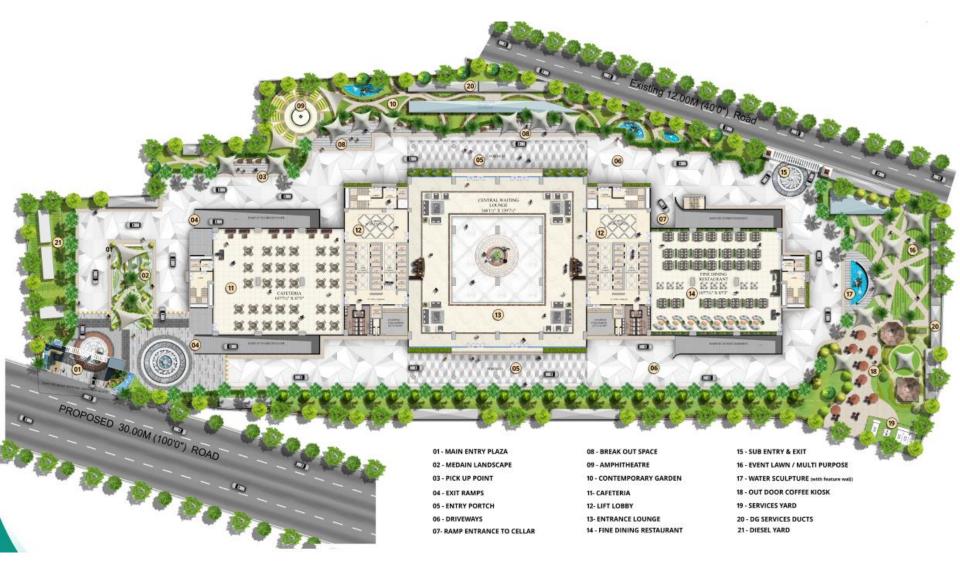

FLOOR (REFUGE)  | 68,000        |
| 6th FLOOR           | 73,000        |
| 7th FLOOR           | 73,000        |
| 8th FLOOR           | 73,000        |
| 9th FLOOR (REFUGE)  | 68,000        |
| 10th FLOOR          | 73,000        |
| 11th FLOOR          | 73,000        |
| 12th FLOOR          | 73,000        |
| 13th FLOOR (REFUGE) | 68,000        |
| 14th FLOOR          | 76,000        |
| 15th FLOOR          | 76,000        |
| 16th FLOOR          | 76,000        |
| 17th FLOOR (REFUGE) | 71,000        |
| 18th FLOOR          | 76,000        |
| 19th FLOOR          | 76,000        |
| 20th FLOOR          | 76,000        |
| 21st FLOOR (REFUGE) | 71,000        |
| 22nd FLOOR          | 76,000        |
| TOTAL               | 16,57,000     |

#### JYOTHI TECH PARK – GROUND FLOOR PLAN





## JYOTHI TECH PARK – TYPICAL FLOOR PLAN







#### JYOTHI TECH PARK – REFUGE FLOOR PLAN







#### JYOTHI TECH PARK – TERRACE FLOOR PLAN









FIRST BASEMENT PLAN (100.90M LVL) 379\* CAR PARKS





439\* CAR PARKS





THIRD BASEMENT PLAN (92.40 LVL) 473\* CAR PARKS





FOURTH BASEMENT PLAN (87.90M LVL) 486\* CAR PARKS

#### **AMENITIES**







#### VAMSIRAM IT PARK AMENITIES



**Ambulance Service** 











# THANK YOU