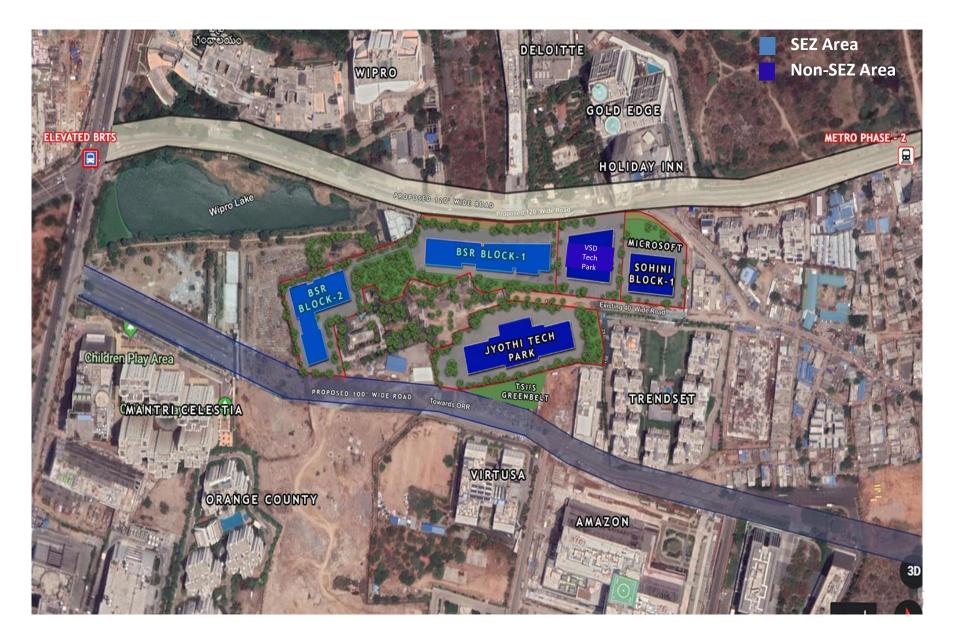

#### **VAMSIRAM IT PARK – FINANCIAL DISTRICT**

#### **VAMSIRAM IT PARK – KEY FEATURES**

- Centrally located in the heart of Financial District and well connected by 100 ft/ 120 ft wide roads
- Good connectivity to ORR.
- Individual Entry/Exit to each tower for ease of traffic flow within the IT Park.
- Within the vicinity of global giants like Google, Amazon, Wipro, Microsoft and Apple.
- Close to Waverock SEZ, Amazon, Virtusa, Wipro, Boulder Hills and ISB.
- Well connected with Hotels like Sheraton, Lemon Tree and Multi speciality Hospitals like Continental & Sunshine.
- Total area of 6.5 Mn sq ft IT commercial space consisting of 3.6 Mn sq ft Non-SEZ and 2.9 Mn sq ft of SEZ Space.
- > Abundant lung space with lot of greenery.
- Proposed connectivity with Elevated BRTS Terminal and Phase 2 Metro Rail.
- > Overseeing Lake and Boulder Hills Golf Course.
- Well architected energy efficient buildings with less Sun exposure to East and West directions