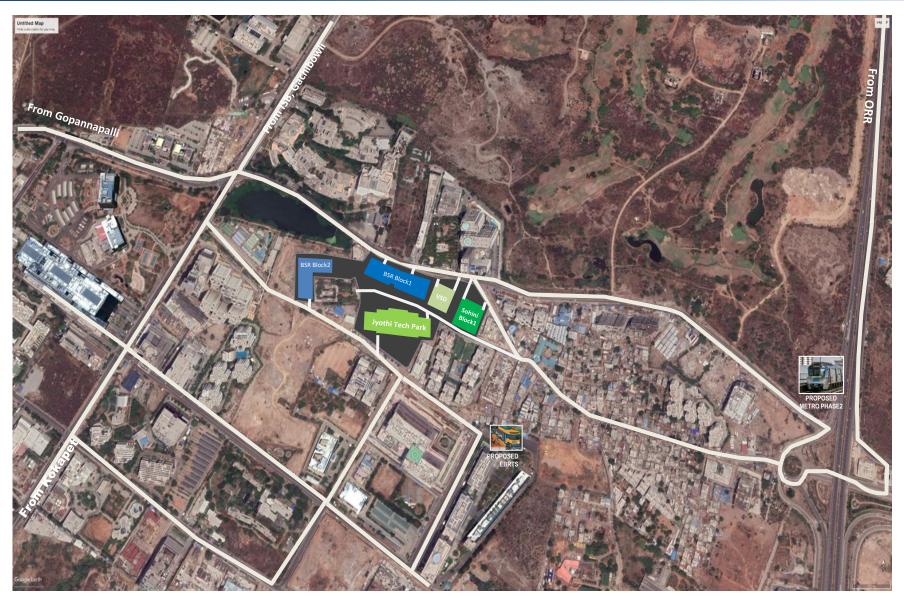

for ease of traffic flow within the IT Park.
- Within the vicinity of global giants like Google, Amazon, Wipro, Microsoft and Apple.
- Close to Waverock SEZ, Amazon, Virtusa, Wipro, Boulder Hills and ISB.
- Well connected with Hotels like Sheraton, Lemon Tree and Multi speciality Hospitals like Continental & Sunshine.
- Total area of 6.5 Mn sq ft IT commercial space consisting of 3.6 Mn sq ft Non-SEZ and 2.9 Mn sq ft of SEZ Space.
- > Abundant lung space with lot of greenery.
- Proposed connectivity with Elevated BRTS Terminal and Phase 2 Metro Rail.
- > Overseeing Lake and Boulder Hills Golf Course.
- Well architected energy efficient buildings with less Sun exposure to East and West directions



#### **VAMSIRAM IT PARK – FINANCIAL DISTRICT**





## ACCESS ROUTES TO VAMSIRAM IT PARK





#### JYOTHI TECH PARK – DUSK VIEW





## JYOTHI TECH PARK – AERIAL VIEW





## **PROJECT HIGHLIGHTS**



| Project name                 | JYOTHI TECH PARK                                                                |
|------------------------------|---------------------------------------------------------------------------------|
| Location                     | Behind Amazon Building, Wipro Junction, Nanakramguda - Financial District, Hyd. |
| Project Size                 | ~ 1.75 Mn sq ft                                                                 |
| Parking                      | 4 Basements with Provision for Stack Parking                                    |
| Total Number of Floors       | G + 22                                                                          |
|