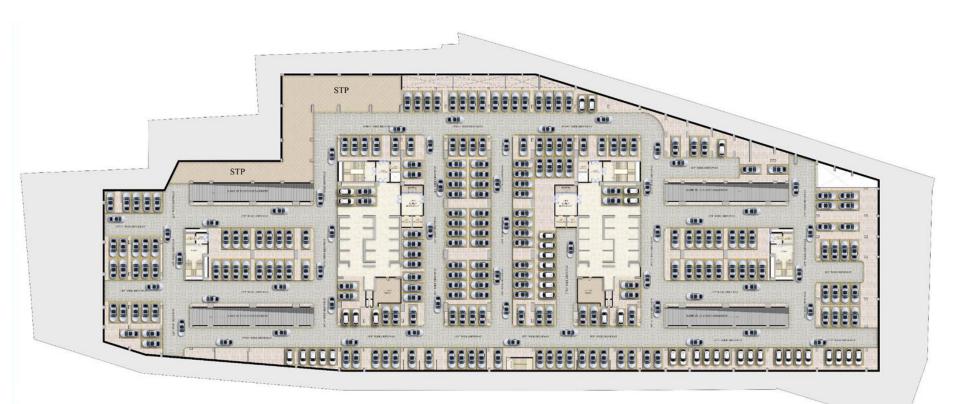

#### JYOTHI TECH PARK – TERRACE FLOOR PLAN

FIRST BASEMENT PLAN (100.90M LVL) 379\* CAR PARKS

439\* CAR PARKS

THIRD BASEMENT PLAN (92.40 LVL) 473\* CAR PARKS

FOURTH BASEMENT PLAN (87.90M LVL) 486\* CAR PARKS