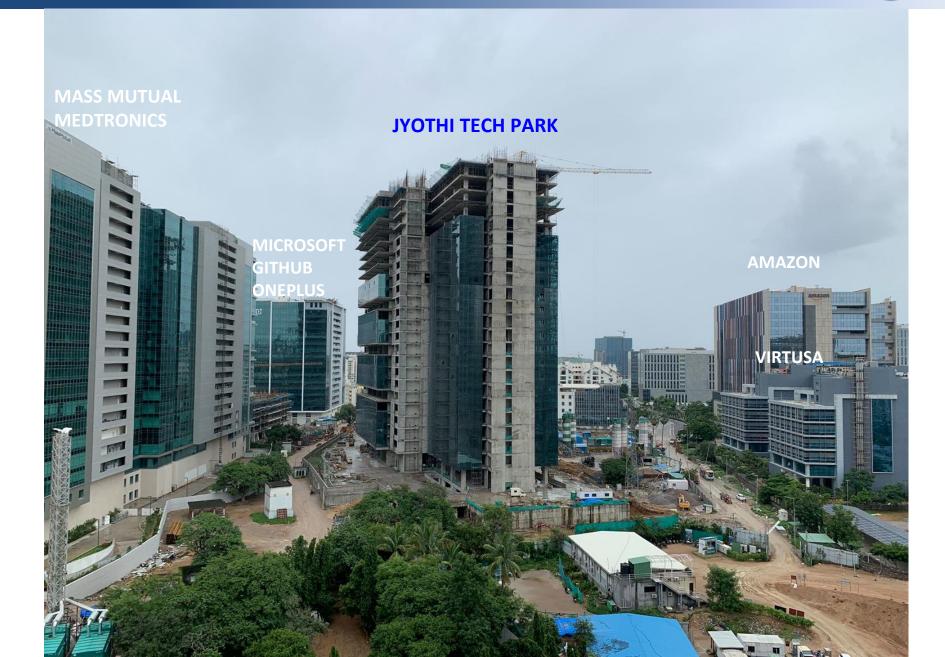

|
| Floor Height                 | 4.0 Meters (Floor to Floor)                                                     |
| Power Backup                 | 100% Power Backup.                                                              |
| Project Status               | Ready for fitouts by Q4 2021                                                    |



| PROJECT NAME       | JYOTHI TECH PARK  |
|--------------------|-------------------|
| MEP                | DESIGN TREE       |
| HVAC               | B B N PRASAD      |
| ARCHITECHT         | ASLAM ARCHITECTS  |
| LANDSCAPING        | NAVEEN ASSOCIATES |
| РМС                | MANTA ASSOCIATES  |
| LEED CERTIFICATION | GODREJ            |

#### JTP – ONGOING CONSTRUCTION PICS



## JTP – ONGOING CONSTRUCTION PICS





BUILDERS – CONFIDENTIAL VAMSIRAMBUILDERS.COM

#### **AREA STATEMENT**



#### VAMSIRAM JYOTHI TECH PARK AREA STATEMENT

| FLOORS              | SALEABLE AREA |
|---------------------|---------------|
| GROUND FLOOR        | 49,000        |
| 1ST FLOOR           | 73,000        |
| 2nd FLOOR           | 73,000        |
| 3rd FLOOR           | 73,000        |
| 4th FLOOR           | 73,000        |
| 5th FLOOR (REFUGE)  | 68,000        |
| 6th FLOOR           | 73,000        |
| 7th FLOOR           | 73,000        |
| 8th FLOOR           | 73,000        |
| 9th FLOOR (REFUGE)  | 68,000        |
| 10th FLOOR          | 73,000        |
| 11th FLOOR          | 73,000        |
| 12th FLOOR          | 73,000        |
| 13th FLOOR (REFUGE) | 68,000