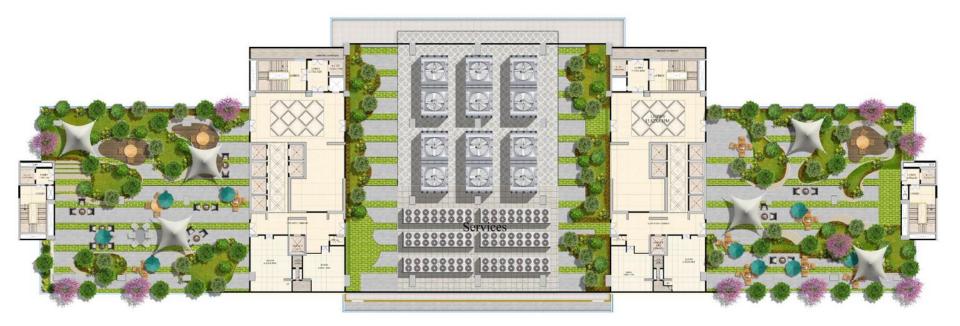

#### JYOTHI TECH PARK – TERRACE FLOOR PLAN

FIRST BASEMENT PLAN (100.90M LVL) 379\* CAR PARKS

439\* CAR PARKS

THIRD BASEMENT PLAN (92.40 LVL) 473\* CAR PARKS

FOURTH BASEMENT PLAN (87.90M LVL) 486\* CAR PARKS