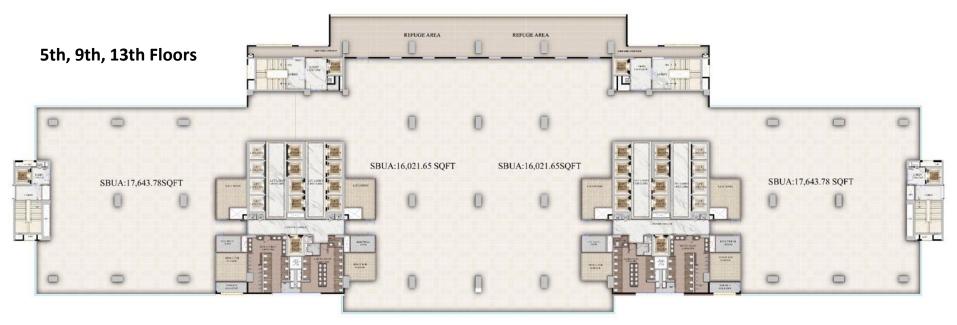

#### JYOTHI TECH PARK – REFUGE FLOOR PLAN

#### VAMSIRAM JYOTHI TECH PARK AREA STATEMENT

| FLOORS              | SALEABLE AREA |
|---------------------|---------------|
| GROUND FLOOR        | 49,000        |
| 1ST FLOOR           | 73,000        |
| 2nd FLOOR           | 73,000        |
| 3rd FLOOR           | 73,000        |
| 4th FLOOR           | 73,000        |
| 5th FLOOR (REFUGE)  | 68,000        |
| 6th FLOOR           | 73,000        |
| 7th FLOOR           | 73,000        |
| 8th FLOOR           | 73,000        |
| 9th FLOOR (REFUGE)  | 68,000        |
| 10th FLOOR          | 73,000        |
| 11th FLOOR          | 73,000        |
| 12th FLOOR          | 73,000        |
| 13th FLOOR (REFUGE) | 68,000        |
| 14th FLOOR          | 76,000        |
| 15th FLOOR          | 76,000        |
| 16th FLOOR          | 76,000        |
| 17th FLOOR (REFUGE) | 71,000        |
| 18th FLOOR          | 76,000        |
| 19th FLOOR          | 76,000        |
| 20th FLOOR          | 76,000        |
| 21st FLOOR (REFUGE) | 71,000        |
| 22nd FLOOR          | 76,000        |
| TOTAL               | 16,57,000     |