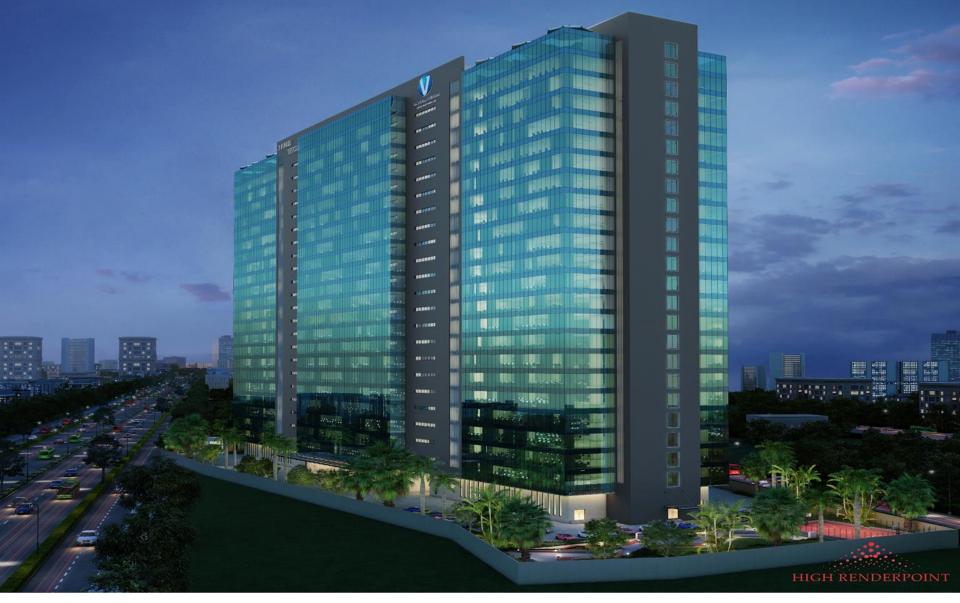

Park.
- Within the vicinity of global giants like Google, Amazon, Wipro, Microsoft and Apple.
- Close to Waverock SEZ, Amazon, Virtusa, Wipro, Boulder Hills and ISB.
- Well connected with Hotels like Sheraton, Lemon Tree and Multi speciality Hospitals like Continental & Sunshine.
- Total area of 6.5 Mn sq ft IT commercial space consisting of 3.6 Mn sq ft Non-SEZ and 2.9 Mn sq ft of SEZ Space.
- > Abundant lung space with lot of greenery.
- Proposed connectivity with Elevated BRTS Terminal and Phase 2 Metro Rail.
- > Overseeing Lake and Boulder Hills Golf Course.
- Well architected energy efficient buildings with less Sun exposure to East and West directions



#### **VAMSIRAM IT PARK – FINANCIAL DISTRICT**





## ACCESS ROUTES TO VAMSIRAM IT PARK





#### JYOTHI TECH PARK – DUSK VIEW





## JYOTHI TECH PARK – AERIAL VIEW





## **PROJECT HIGHLIGHTS**



| Project name                 | JYOTHI TECH PARK                                                                |
|------------------------------|---------------------------------------------------------------------------------|
| Location                     | Behind Amazon Building, Wipro Junction, Nanakramguda - Financial District, Hyd. |
| Project Size                 | ~ 1.75 Mn sq ft                                                                 |
| Parking                      | 4 Basements with Provision for Stack Parking                                    |
| Total Number of Floors       | G + 22                                                                          |
| Typical Floor Plate          | ~68000-