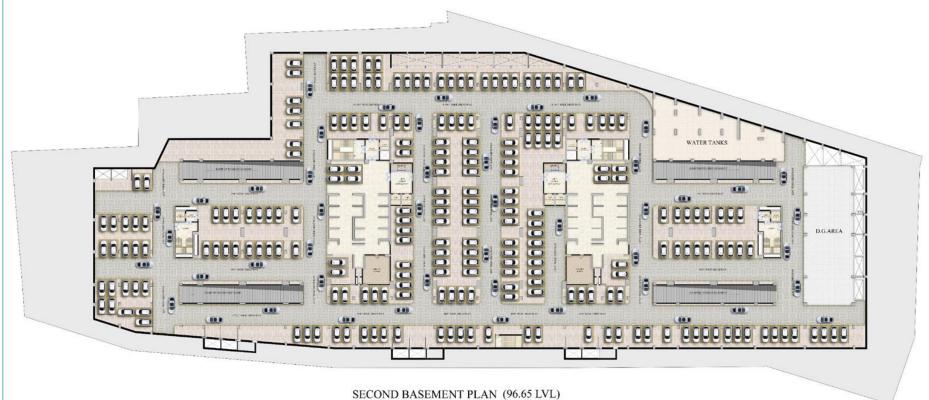

#### JYOTHI TECH PARK – TERRACE FLOOR PLAN

FIRST BASEMENT PLAN (100.90M LVL) 379\* CAR PARKS

439\* CAR PARKS

THIRD BASEMENT PLAN (92.40 LVL) 473\* CAR PARKS

FOURTH BASEMENT PLAN (87.90M LVL) 486\* CAR PARKS