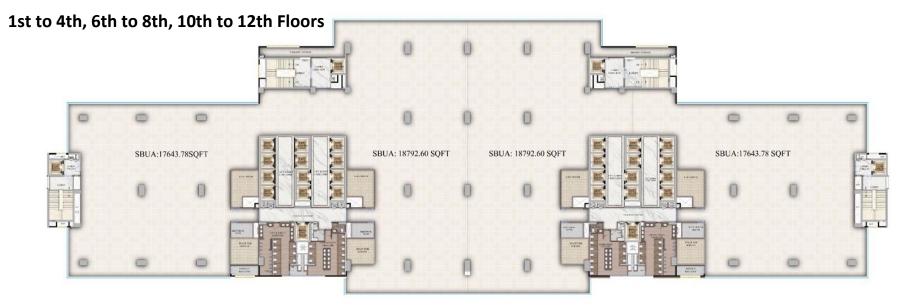

## JYOTHI TECH PARK – TYPICAL FLOOR PLAN

#### VAMSIRAM JYOTHI TECH PARK AREA STATEMENT

| FLOORS              | SALEABLE AREA |
|---------------------|---------------|
| GROUND FLOOR        | 49,000        |
| 1ST FLOOR           | 73,000        |
| 2nd FLOOR           | 73,000        |
| 3rd FLOOR           | 73,000        |
| 4th FLOOR           | 73,000        |
| 5th FLOOR (REFUGE)  | 68,000        |
| 6th FLOOR           | 73,000        |
| 7th FLOOR           | 73,000        |
| 8th FLOOR           | 73,000        |
| 9th FLOOR (REFUGE)  | 68,000        |
| 10th FLOOR          | 73,000        |
| 11th FLOOR          | 73,000        |
| 12th FLOOR          | 73,000        |
| 13th FLOOR (REFUGE) | 68,000        |
| 14th FLOOR          | 76,000        |
| 15th FLOOR          | 76,000        |
| 16th FLOOR          | 76,000        |
| 17th FLOOR (REFUGE) | 71,000        |
| 18th FLOOR          | 76,000        |
| 19th FLOOR          | 76,000        |
| 20th FLOOR          | 76,000        |
| 21st FLOOR (REFUGE) | 71,000        |
| 22nd FLOOR          | 76,000        |
| TOTAL               | 16,57,000     |