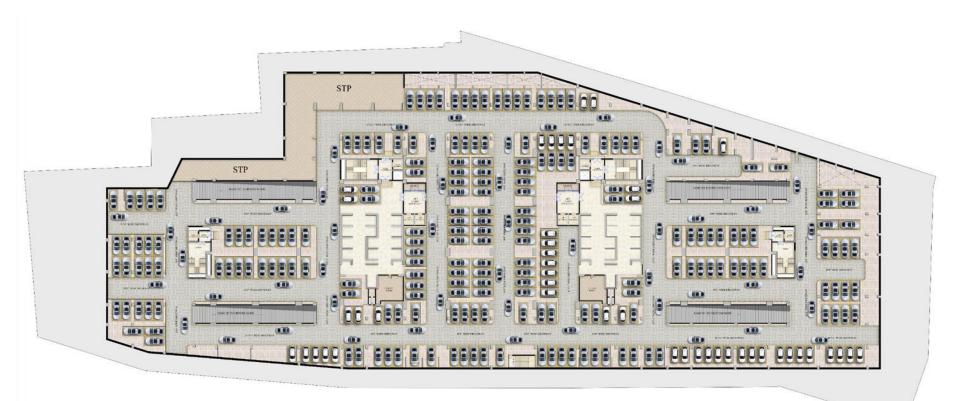

#### JYOTHI TECH PARK – TERRACE FLOOR PLAN

FIRST BASEMENT PLAN (100.90M LVL) 379\* CAR PARKS

439\* CAR PARKS

THIRD BASEMENT PLAN (92.40 LVL) 473\* CAR PARKS

FOURTH BASEMENT PLAN (87.90M LVL) 486\* CAR PARKS