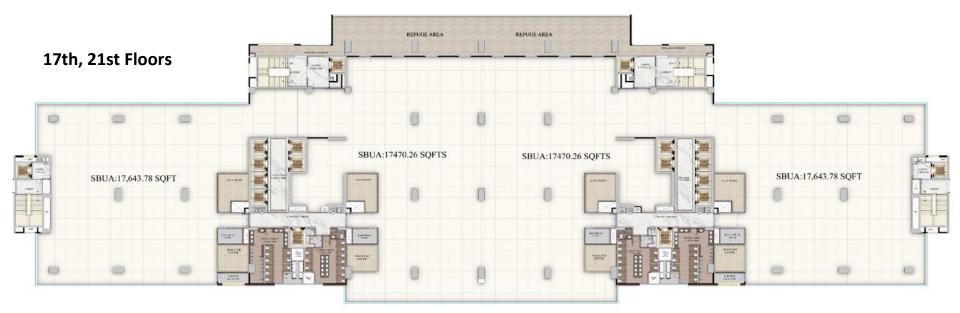

#### JYOTHI TECH PARK – REFUGE FLOOR PLAN

#### VAMSIRAM JYOTHI TECH PARK AREA STATEMENT

| FLOORS              | SALEABLE AREA |
|---------------------|---------------|
| GROUND FLOOR        | 49,000        |
| 1ST FLOOR           | 73,000        |
| 2nd FLOOR           | 73,000        |
| 3rd FLOOR           | 73,000        |
| 4th FLOOR           | 73,000        |
| 5th FLOOR (REFUGE)  | 68,000        |
| 6th FLOOR           | 73,000        |
| 7th FLOOR           | 73,000        |
| 8th FLOOR           | 73,000        |
| 9th FLOOR (REFUGE)  | 68,000        |
| 10th FLOOR          | 73,000        |
| 11th FLOOR          | 73,000        |
| 12th FLOOR          | 73,000        |
| 13th FLOOR (REFUGE) | 68,000        |
| 14th FLOOR          | 76,000        |
| 15th FLOOR          | 76,000        |
| 16th FLOOR          | 76,000        |
| 17th FLOOR (REFUGE) | 71,000        |
| 18th FLOOR          | 76,000        |
| 19th FLOOR          | 76,000        |
| 20th FLOOR          | 76,000        |
| 21st FLOOR (REFUGE) | 71,000        |
| 22nd FLOOR          | 76,000        |
| TOTAL               | 16,57,000     |