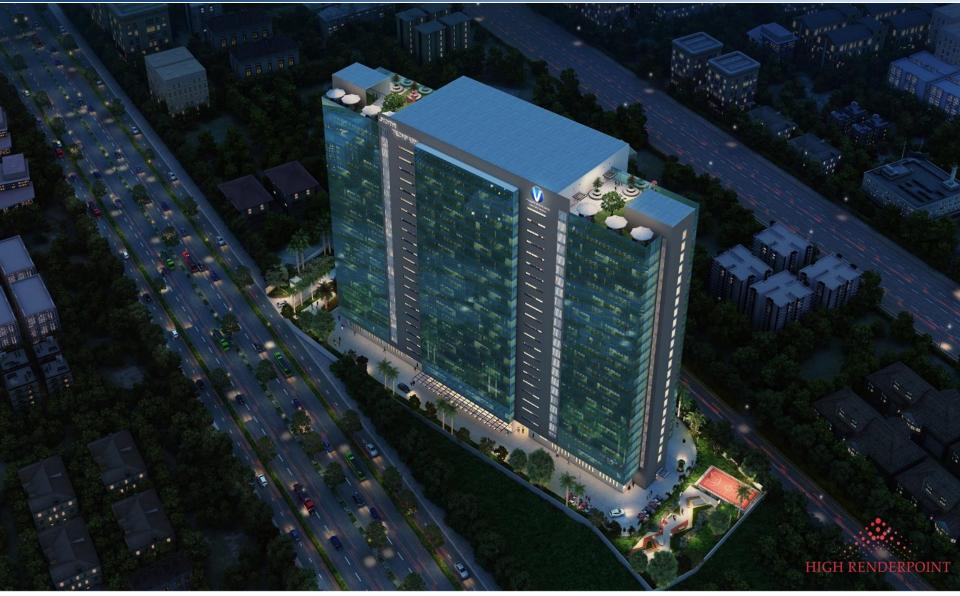

iants like Google, Amazon, Wipro, Microsoft and Apple.
- Close to Waverock SEZ, Amazon, Virtusa, Wipro, Boulder Hills and ISB.
- Well connected with Hotels like Sheraton, Lemon Tree and Multi speciality Hospitals like Continental & Sunshine.
- Total area of 6.5 Mn sq ft IT commercial space consisting of 3.6 Mn sq ft Non-SEZ and 2.9 Mn sq ft of SEZ Space.
- > Abundant lung space with lot of greenery.
- Proposed connectivity with Elevated BRTS Terminal and Phase 2 Metro Rail.
- > Overseeing Lake and Boulder Hills Golf Course.
- Well architected energy efficient buildings with less Sun exposure to East and West directions



#### **VAMSIRAM IT PARK – FINANCIAL DISTRICT**





## ACCESS ROUTES TO VAMSIRAM IT PARK





#### JYOTHI TECH PARK – DUSK VIEW





## JYOTHI TECH PARK – AERIAL VIEW





## **PROJECT HIGHLIGHTS**



| Project name                 | JYOTHI TECH PARK                                                                |
|------------------------------|---------------------------------------------------------------------------------|
| Location                     | Behind Amazon Building, Wipro Junction, Nanakramguda - Financial District, Hyd. |
| Project Size                 | ~ 1.75 Mn sq ft                                                                 |
| Parking                      | 4 Basements with Provision for Stack Parking                                    |
| Total Number of Floors       | G + 22                                                                          |
| Typical Floor Plate          | ~68000-76000 sq ft