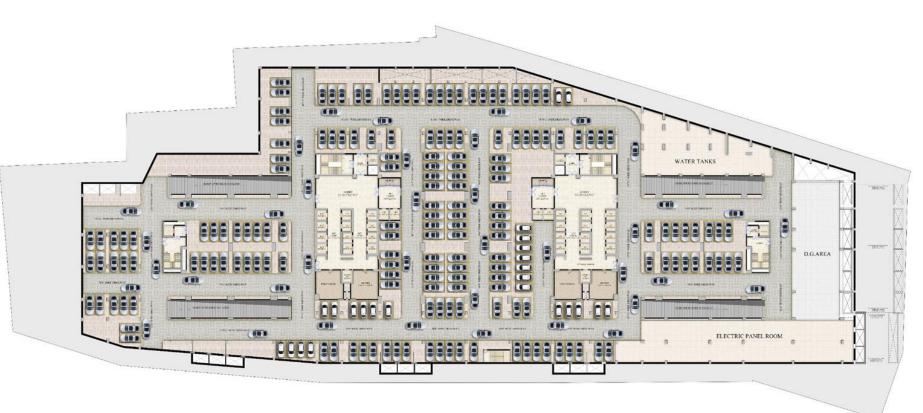

#### JYOTHI TECH PARK – TERRACE FLOOR PLAN

FIRST BASEMENT PLAN (100.90M LVL) 379\* CAR PARKS

439\* CAR PARKS

THIRD BASEMENT PLAN (92.40 LVL) 473\* CAR PARKS

FOURTH BASEMENT PLAN (87.90M LVL) 486\* CAR PARKS