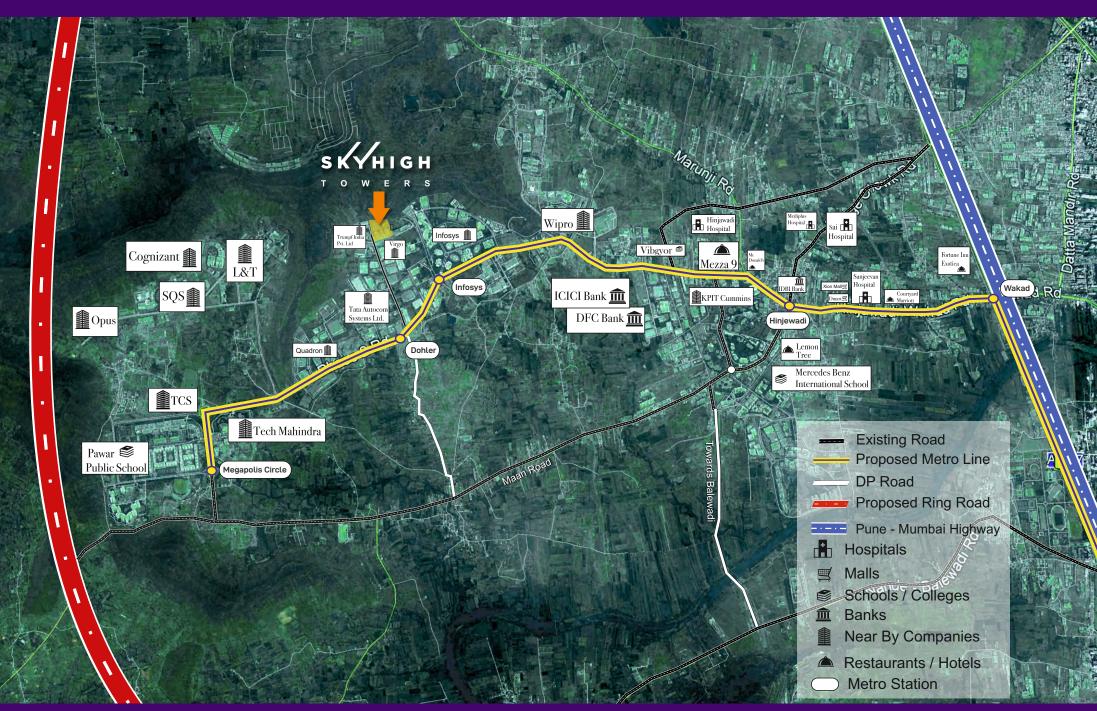

#### Satellite Location Map

#### WHY HINJEWADI ?

One of the active IT hubs of Pune, Hinjewadi has yet again registered high demand from consumers. It is not surprising considering the fact that most of the IT companies are housed in the locality, thereby spiralling the residential demand of the area.

Investing in Hinjewadi is always wise. Due to the office clamour, properties in this locality will always be in demand. Therefore, it definitely makes sense for an Investor to invest in a property here. Apart from the demand, price trends also support the investment decision.