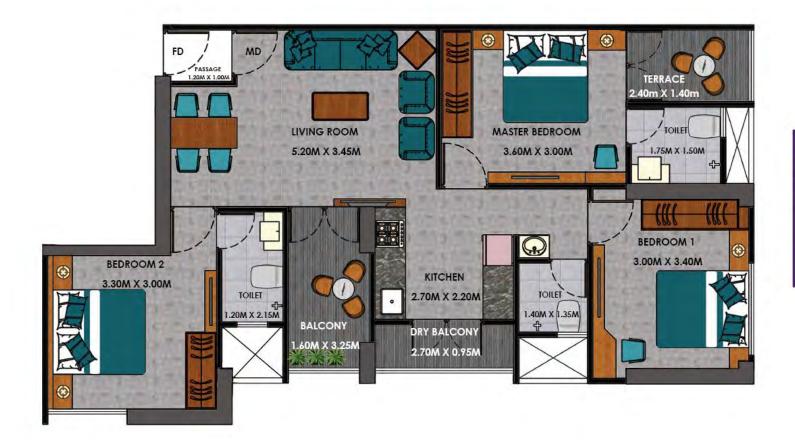

#### Unit Plan - 3 BHK PEARL

| Paticulars        | Areas |
|-------------------|-------|
| Carpet            | 67.30 |
| Open Balcony      | 7.70  |
| Terrace           | 3.22  |
| Entrance Passage  | 1.29  |
| Total Carpet Area | 79.51 |

#### Unit Plan - 3 BHK EMERALD

| Paticulars        | Areas |
|-------------------|-------|
| Carpet            | 66.97 |
| Open Balcony      | 7.70  |
| Entrance Passage  | 1.29  |
| Total Area Carpet | 75.96 |