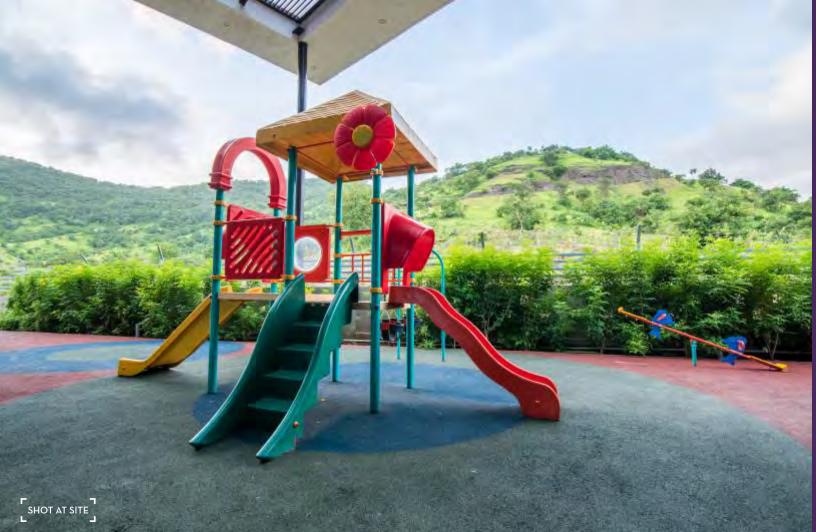

## KIDS PLAY Area

There are days when you will need someone responsible to look after your child when you aren't around. The Kids play area at Club High is a safe haven for your little one at times like these. And there are plenty of toys and learning activities to keep even the most boisterous child amused.