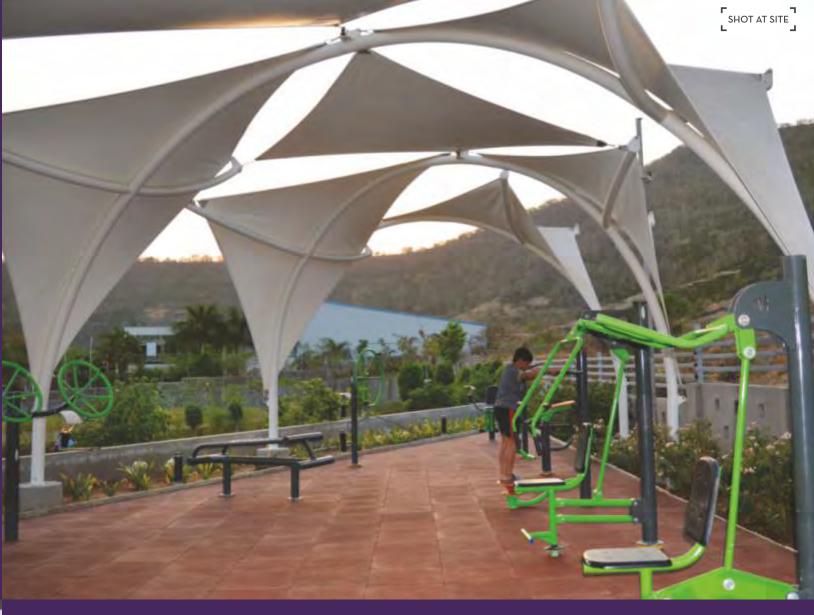

### OUTDOOR GYM

Burn more calories in Pune's first state-of-the-art outdoor gym. Outdoor workouts not only benefit your body but your mind too. The fresh air and increased oxygen outside helps release feel-good brain chemicals that put you in a fantastic mood.