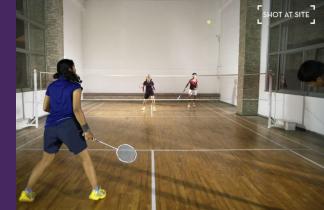

## BADMINTON COURT

Challenge your mind and body with a game of badminton at Club High. Playing badminton keeps you feeling healthy, enthusiastic and young. The game is widely considered as a healthy and fun sport, enjoyed by people of all ages.