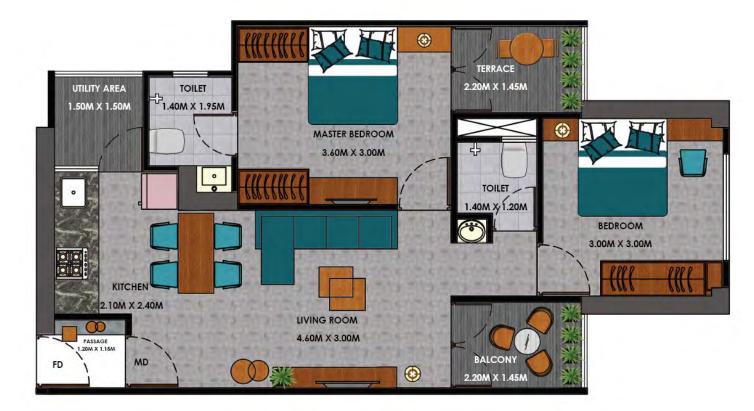

#### Unit Plan - 2 BHK EMERALD

| Paticulars        | Type A | Type B | Type C |
|-------------------|--------|--------|--------|
| Carpet            | 44.38  | 48.23  | 45.01  |
| Enclosed Balcony  | 3.85   |        | 3.13   |
| Open Balcony      | 5.19   | 5.19   | 5.19   |
| Terrace           | 2.94   | 2.94   | 2.94   |
| Entrance Passage  | 1.36   | 1.36   | 1.36   |
| Total Carpet Area | 57.72  | 57.72  | 57.72  |