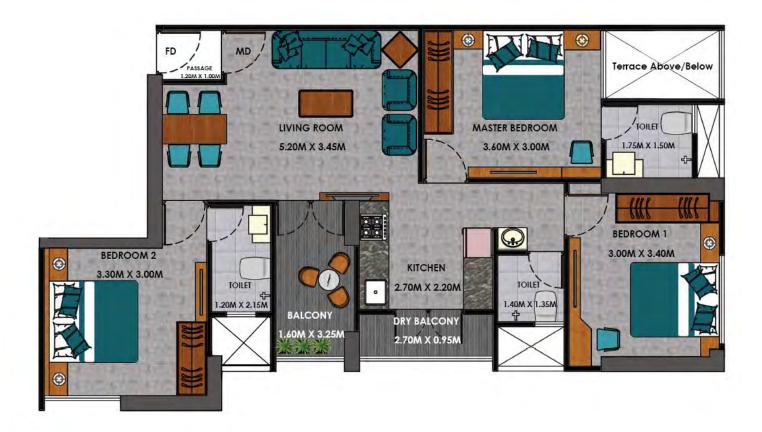

#### Unit Plan - 3 BHK PEARL

| Paticulars        | Areas |
|-------------------|-------|
| Carpet            | 67.30 |
| Open Balcony      | 7.70  |
| Terrace           | 3.22  |
| Entrance Passage  | 1.29  |
| Total Carpet Area | 79.51 |

#### Unit Plan - 3 BHK EMERALD

| Paticulars        | Areas |
|-------------------|-------|
| Carpet            | 66.97 |
| Open Balcony      | 7.70  |
| Entrance Passage  | 1.29  |
| Total Area Carpet | 75.96 |