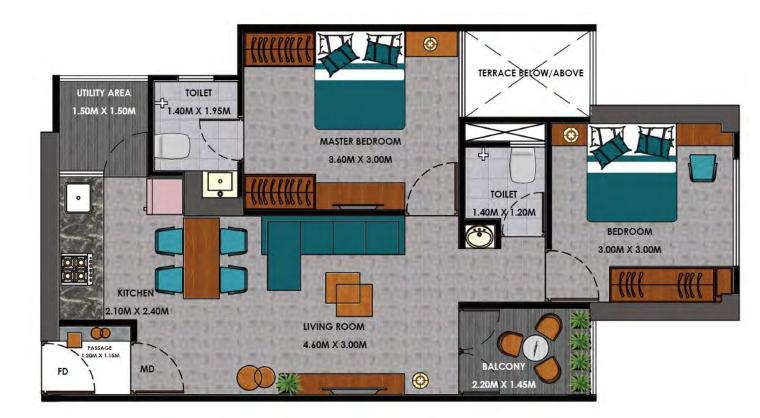

#### Unit Plan - 2 BHK PEARL

| incu or i jp      | ical Unit in Se | 1      | _      |
|-------------------|-----------------|--------|--------|
| Paticulars        | Type A          | Type B | Type C |
| Carpet            | 44.14           | 47.99  | 44.86  |
| Enclosed Balcony  | 3.85            |        | 3.13   |
| Open Balcony      | 5.19            | 5.19   | 5.19   |
| Entrance Passage  | 1.36            | 1.36   | 1.36   |
| Total Carpet Area | 54,54           | 54.54  | 54.54  |

#### Unit Plan - 2 BHK EMERALD

| Paticulars        | Type A | Type B | Type C |
|-------------------|--------|--------|--------|
| Carpet            | 44.38  | 48.23  | 45.01  |
| Enclosed Balcony  | 3.85   |        | 3.13   |
| Open Balcony      | 5.19   | 5.19   | 5.19   |
| Terrace           | 2.94   | 2.94   | 2.94   |
| Entrance Passage  | 1.36   | 1.36   | 1.36   |
| Total Carpet Area | 57.72  | 57.72  | 57.72  |