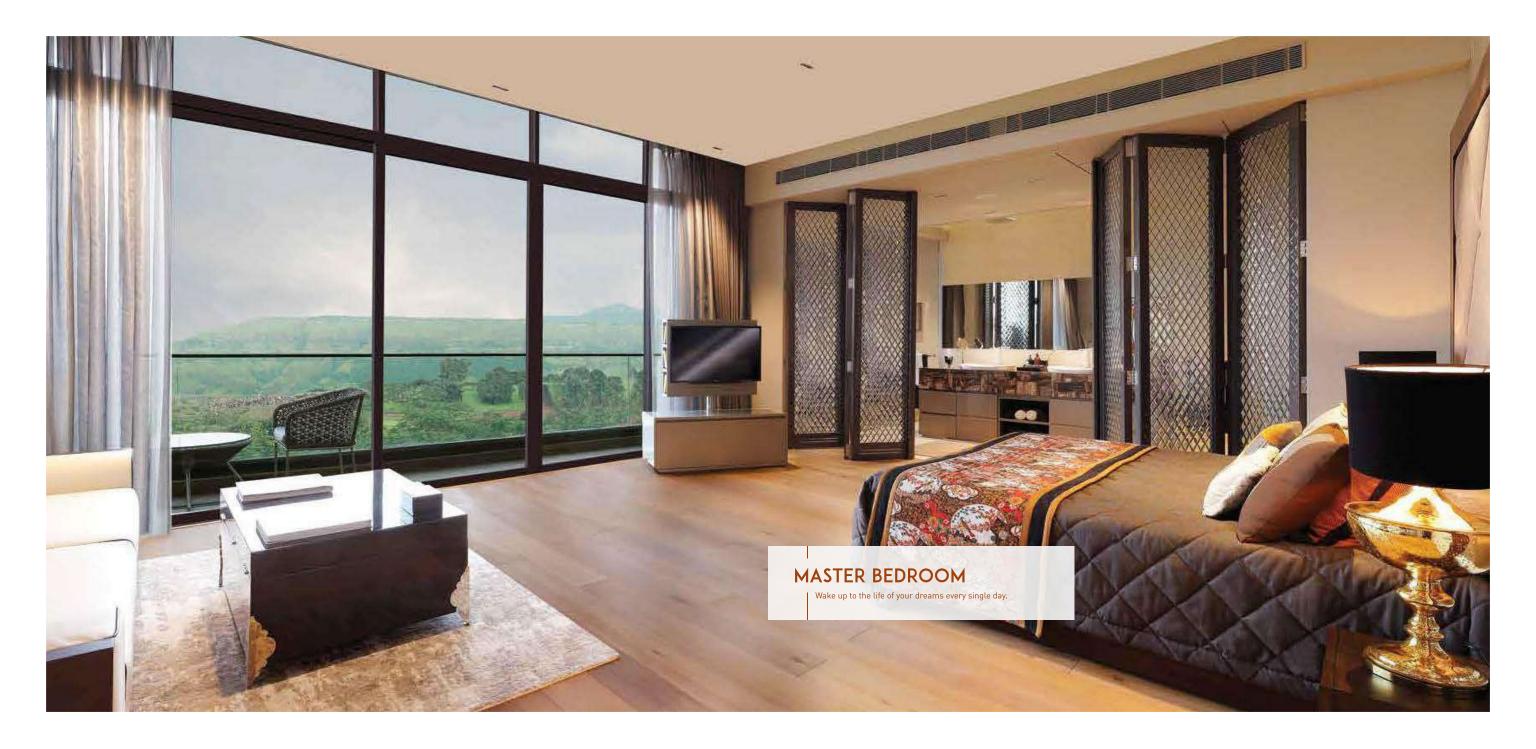

# A HOME BEYOND THE WALLS.

The 3, 4 and 5 BHK villas in Amoda Reserve - South Park have been built to complement the impeccable beauty of their surroundings. The breathtaking details focus on creating a seamless indoor-outdoor experience. All the villas come with tall ceilings and framed floor-to-ceiling windows which make you feel one with the vast expanse outside. Not only this, but every feature in these villas has been crafted to make sure you feel connected to the natural beauty around you.

- The villas have been laid out to ensure optimized views and complete privacy
- Spacious sundecks in the living room and dining area let you enjoy the panoramic view from the comfort of your home
- A towering floor-to-ceiling height in all villas for optimum ventilation and lighting
- A sparkling plunge pool\*, in all independent villas, to dip your toes, and your mind