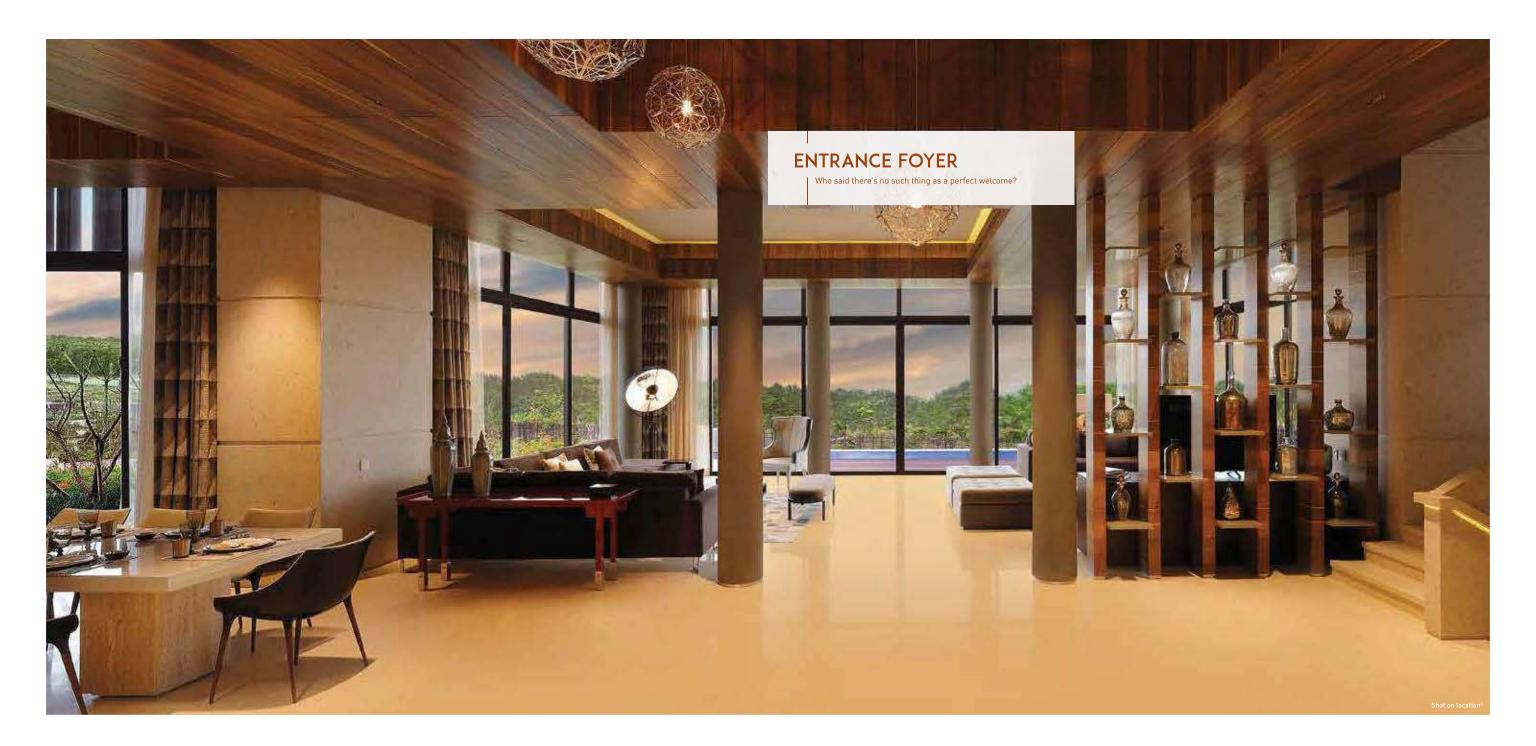

# A HOME BEYOND THE WALLS.

The 3, 4 and 5 BHK villas in Amoda Reserve - South Park have been built to complement the impeccable beauty of their surroundings. The breathtaking details focus on creating a seamless indoor-outdoor experience. All the villas come with tall ceilings and framed floor-to-ceiling windows which make you feel one with the vast expanse outside. Not only this, but every feature in these villas has been crafted to make sure you feel connected to the natural beauty around you.

- The villas have been laid out to ensure optimized views and complete privacy
- Spacious sundecks in the living room and dining area let you enjoy the panoramic view from the comfort of your home
- A towering floor-to-ceiling height in all villas for optimum ventilation and lighting
- A sparkling plunge pool\*, in all independent villas, to dip your toes, and your mind