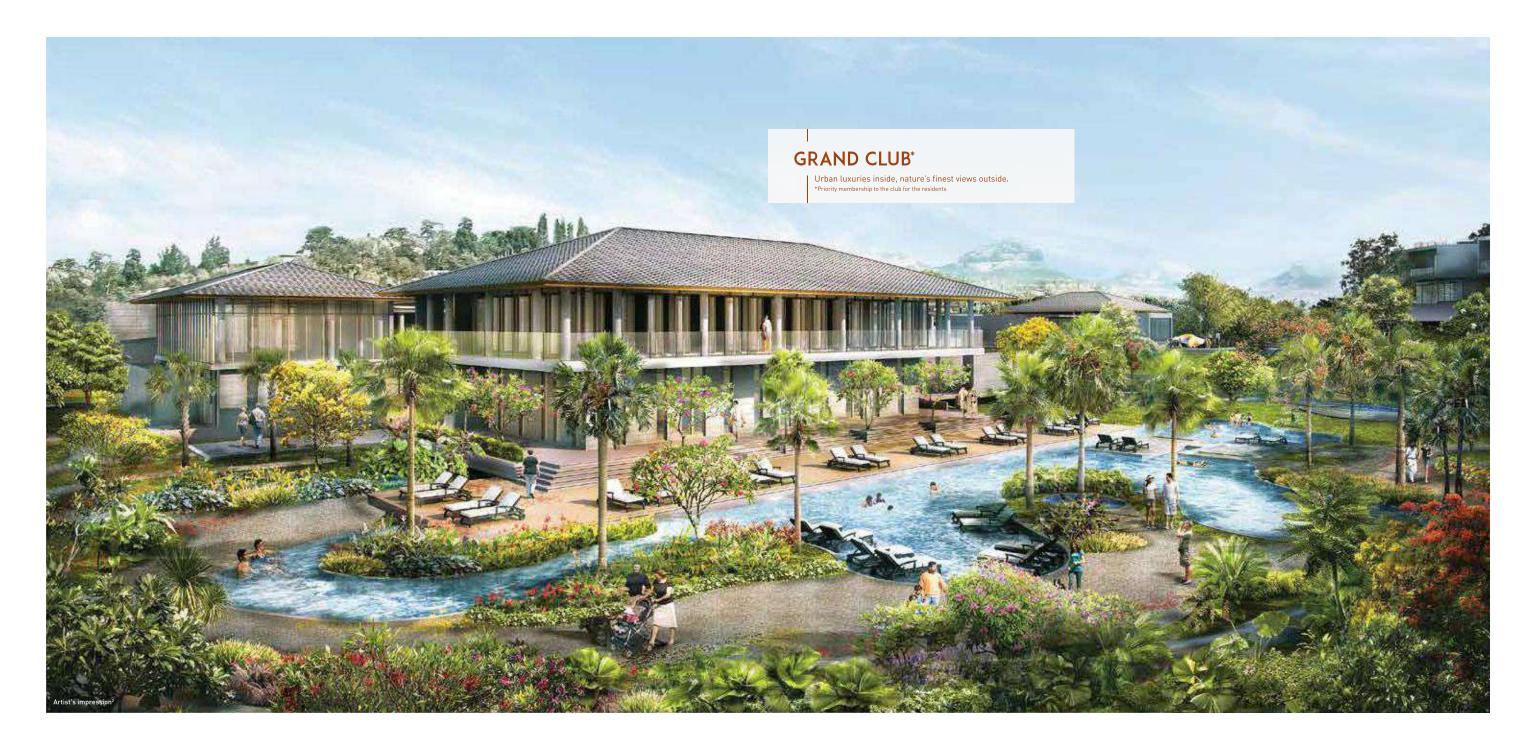

# A WORLD WITHIN A WORLD.

- From an exquisite restaurant to a fully-equipped gym, the grand club\* is a haven of luxury for residents as well as visiting members. Visualized as a floating pavilion surrounded by water with a backdrop of the Sahyadris, it strikes a beautiful balance between active sports zones
- Enjoy priority membership to the club as a resident of
- Spend your evenings at the various swimming pools which include a temperature-controlled pool and a family pool
- Celebrate special moments with loved ones at the gourmet
- Pamper yourself at the soothing spa and Jacuzzi
- Engage your active self with a game of cricket, tennis, squash or badminton at the well-equipped active zones
- Reinvigorate yourself with a workout session at the gymnasium

### THE CLUB\*\*

- Temperature controlled lap pool and indoor Jacuzzi

- Banquet hall with kitchen facility spilling over to outdoor lawn