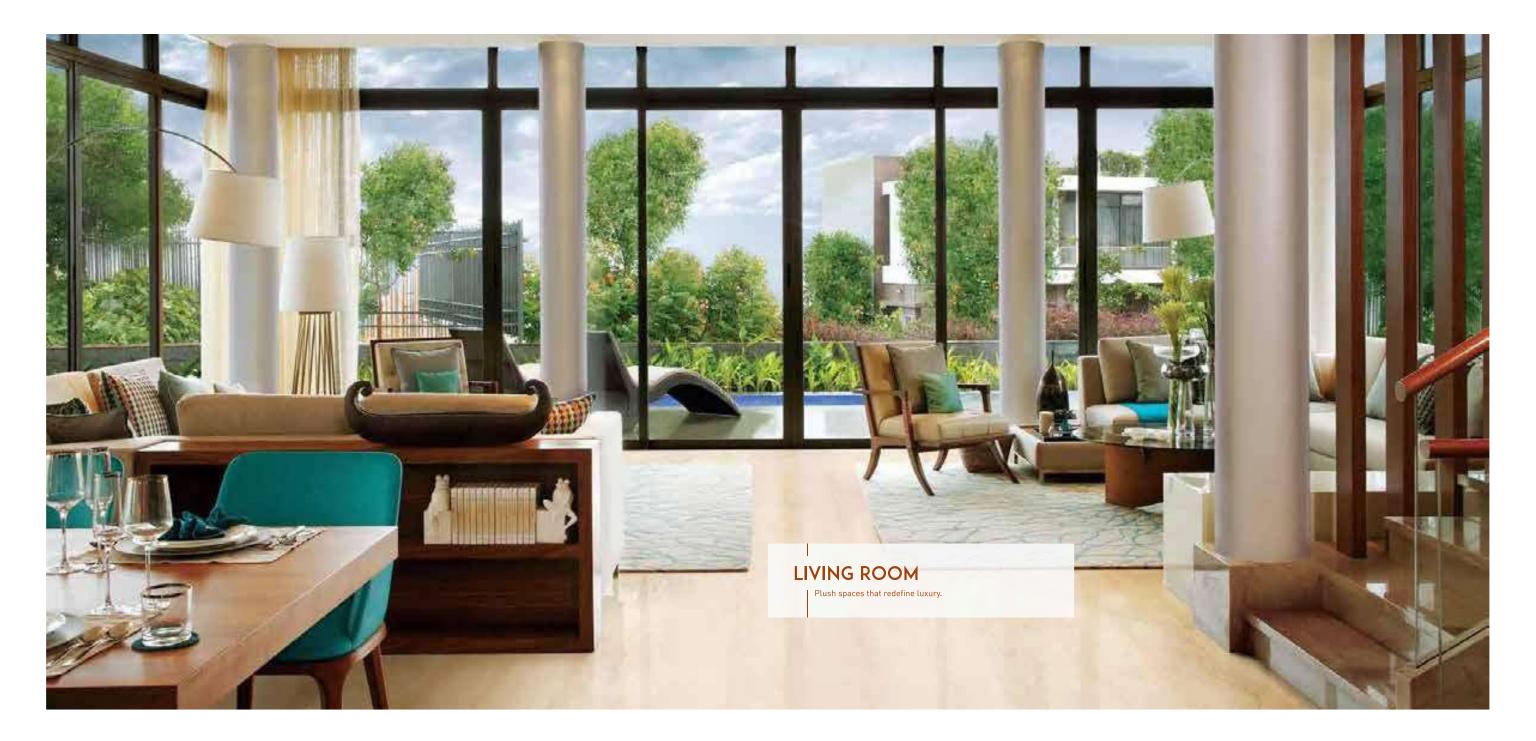

# A HOME BEYOND THE WALLS.

The 3, 4 and 5 BHK villas in Amoda Reserve - South Park have been built to complement the impeccable beauty of their surroundings. The breathtaking details focus on creating a seamless indoor-outdoor experience. All the villas come with tall ceilings and framed floor-to-ceiling windows which make you feel one with the vast expanse outside. Not only this, but every feature in these villas has been crafted to make sure you feel connected to the natural beauty around you.

- The villas have been laid out to ensure optimized views and complete privacy
- Spacious sundecks in the living room and dining area let you enjoy the panoramic view from the comfort of your home
- A towering floor-to-ceiling height in all villas for optimum ventilation and lighting
- A sparkling plunge pool\*, in all independent villas, to dip your toes, and your mind