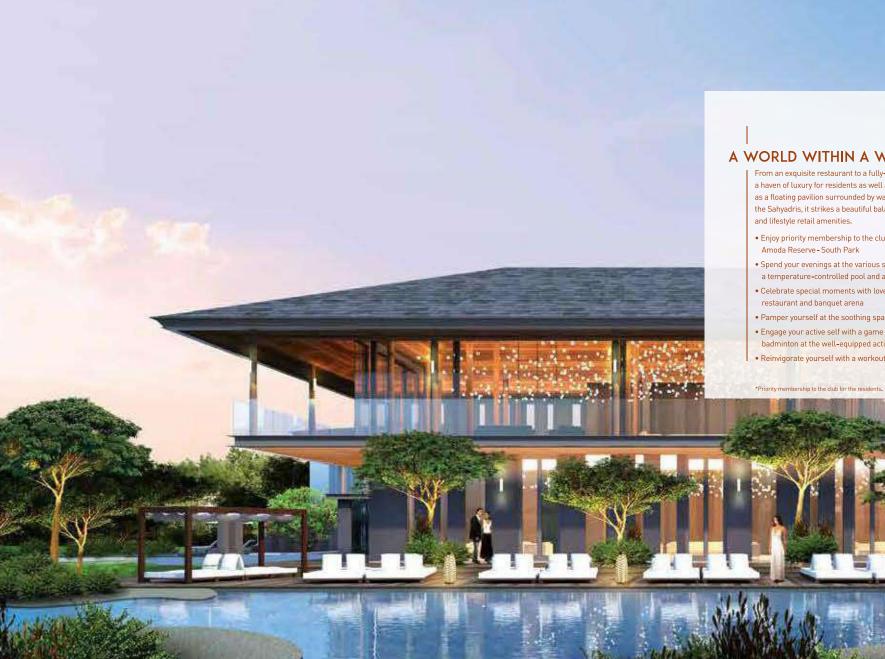

# A WORLD WITHIN A WORLD.

- From an exquisite restaurant to a fully-equipped gym, the grand club\* is a haven of luxury for residents as well as visiting members. Visualized as a floating pavilion surrounded by water with a backdrop of the Sahyadris, it strikes a beautiful balance between active sports zones
- Enjoy priority membership to the club as a resident of
- Spend your evenings at the various swimming pools which include a temperature-controlled pool and a family pool
- Celebrate special moments with loved ones at the gourmet
- Pamper yourself at the soothing spa and Jacuzzi
- Engage your active self with a game of cricket, tennis, squash or badminton at the well-equipped active zones
- Reinvigorate yourself with a workout session at the gymnasium

### THE CLUB\*\*

- Temperature controlled lap pool and indoor Jacuzzi

- Banquet hall with kitchen facility spilling over to outdoor lawn