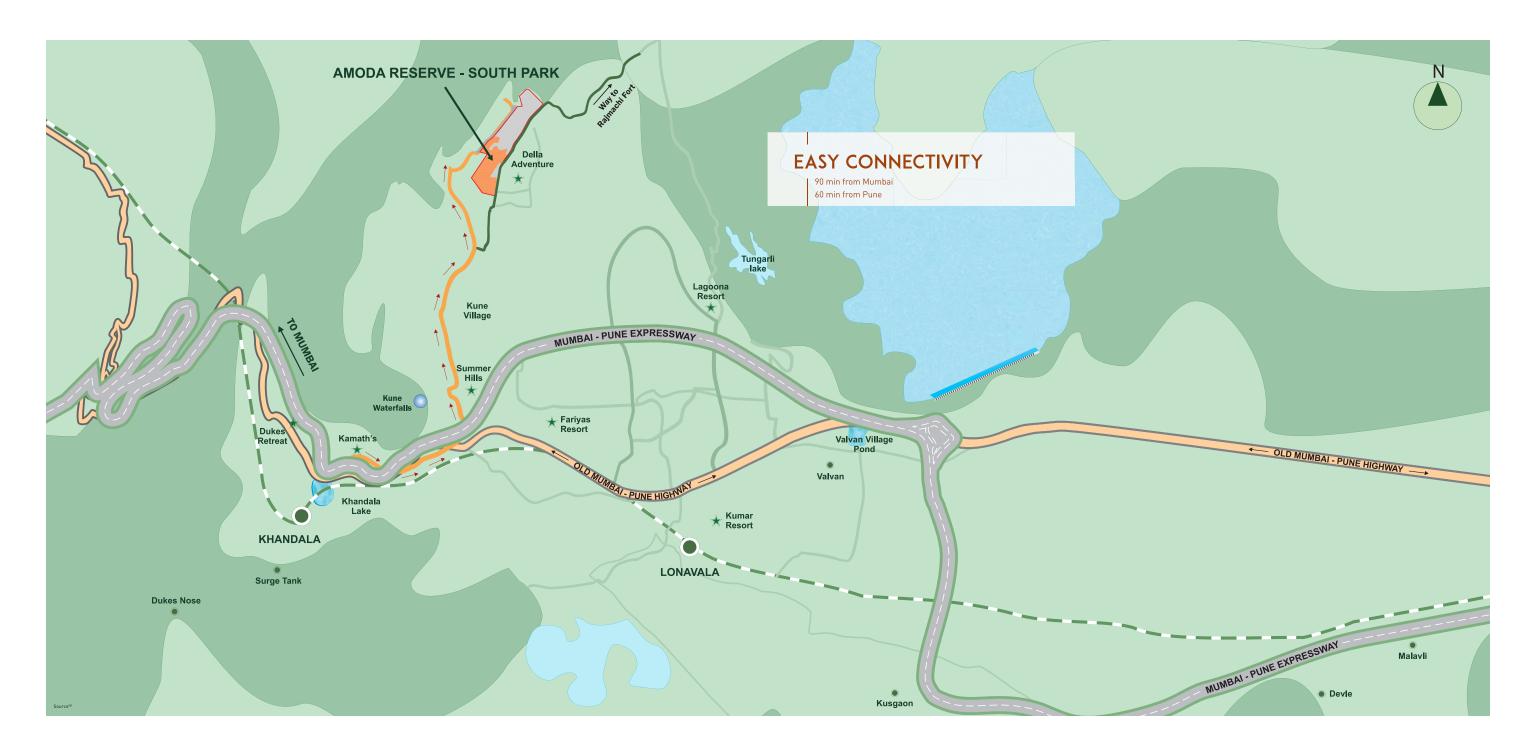

# THE HORIZON, JUST AROUND THE CORNER.

Nestled in the heart of Lonavala, Amoda Reserve - South Park is located in Kunegaon, just a few minutes away from the Khandala exit. It is also conveniently accessible from Mumbai and Pune. A slight detour from the Mumbai-Pune Expressway leads you to this entrancing landscape in the lap of the mighty Sahyadris. The diverse nature of native planting makes Amoda Reserve - South Park a habitat to a wide variety of butterflies and birds not typically seen in inhabited areas.