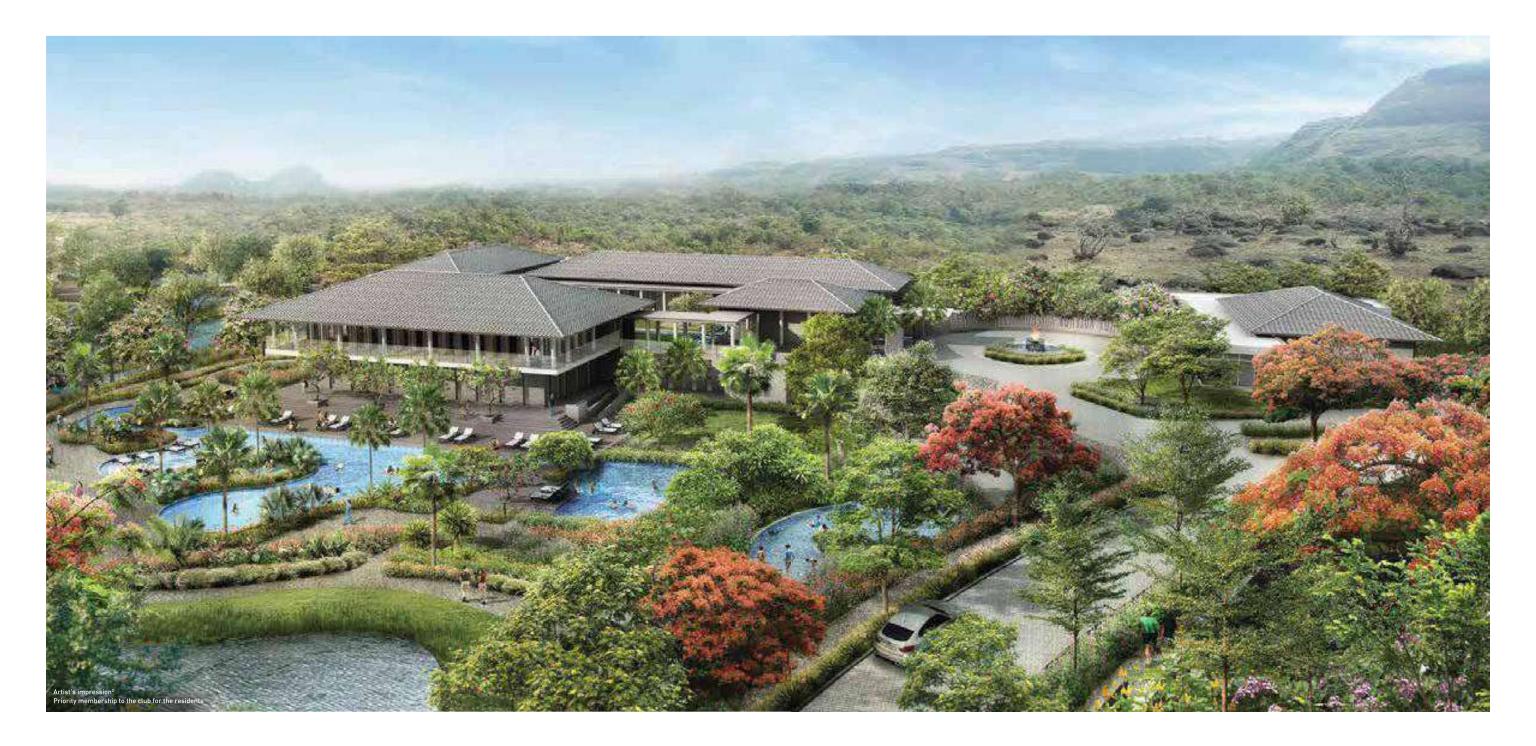

# A WORLD WITHIN A WORLD.

- From an exquisite restaurant to a fully-equipped gym, the grand club\* is a haven of luxury for residents as well as visiting members. Visualized as a floating pavilion surrounded by water with a backdrop of the Sahyadris, it strikes a beautiful balance between active sports zones
- Enjoy priority membership to the club as a resident of
- Spend your evenings at the various swimming pools which include a temperature-controlled pool and a family pool
- Celebrate special moments with loved ones at the gourmet
- Pamper yourself at the soothing spa and Jacuzzi
- Engage your active self with a game of cricket, tennis, squash or badminton at the well-equipped active zones
- Reinvigorate yourself with a workout session at the gymnasium

### THE CLUB\*\*

- Temperature controlled lap pool and indoor Jacuzzi

- Banquet hall with kitchen facility spilling over to outdoor lawn