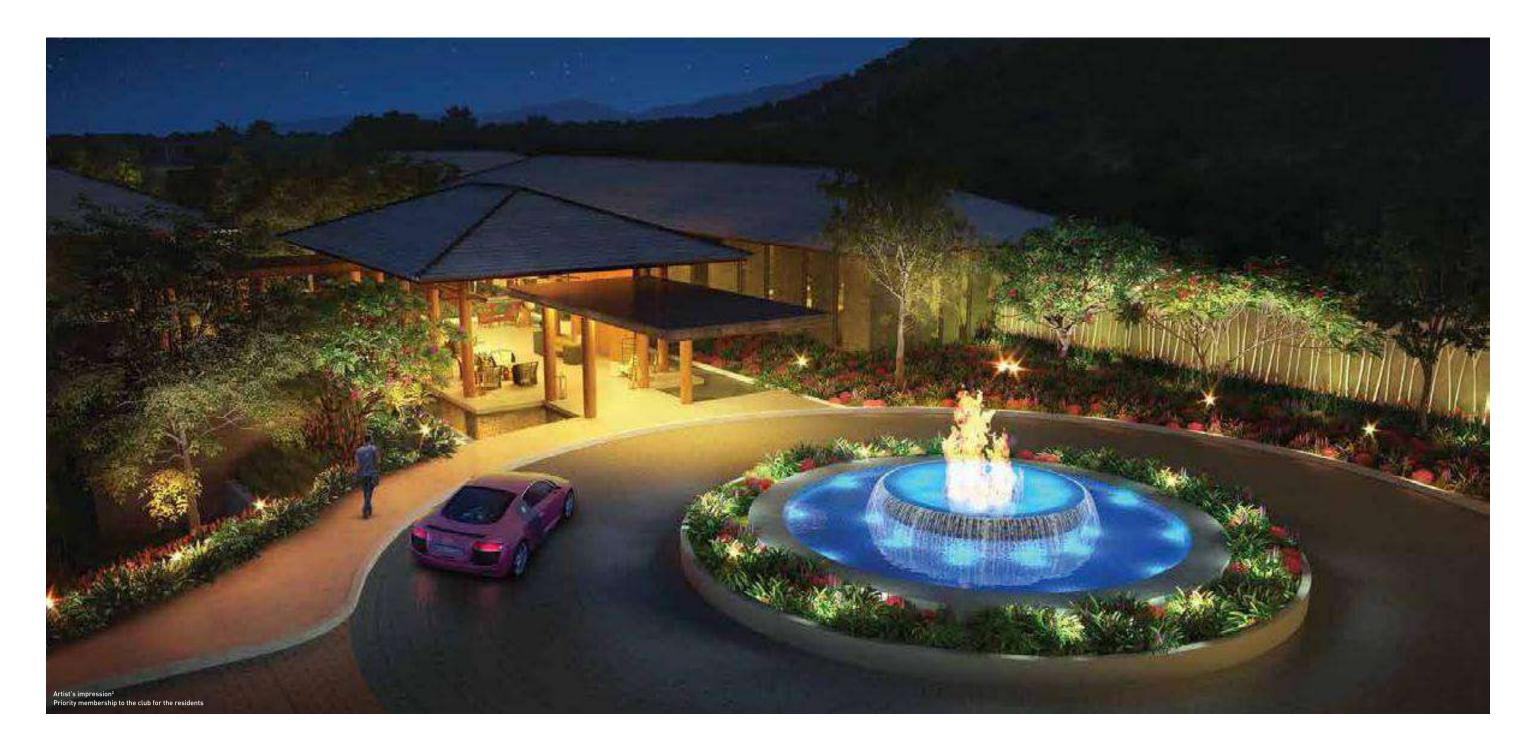

# A WORLD WITHIN A WORLD.

- From an exquisite restaurant to a fully-equipped gym, the grand club\* is a haven of luxury for residents as well as visiting members. Visualized as a floating pavilion surrounded by water with a backdrop of the Sahyadris, it strikes a beautiful balance between active sports zones
- Enjoy priority membership to the club as a resident of
- Spend your evenings at the various swimming pools which include a temperature-controlled pool and a family pool
- Celebrate special moments with loved ones at the gourmet
- Pamper yourself at the soothing spa and Jacuzzi
- Engage your active self with a game of cricket, tennis, squash or badminton at the well-equipped active zones
- Reinvigorate yourself with a workout session at the gymnasium